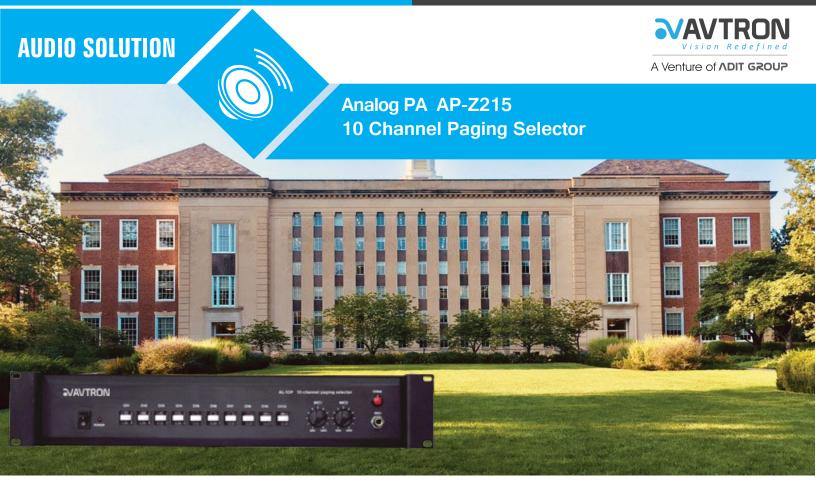

## AP-Z215 10 Channel Paging Selector

## Features:

- 10 Zone Paging Selector and expandable up to 160 Zone
- up to 10 Contact In and Output
- Built in Pleasant Chime Control
- 4 priority levels, Highest MIC1 priority to EMC MIC, Remote paging MIC and aux as last
- 1 MIC, 2 Aux and 4 Remote Paging Microphone Input
- Directly Input from OD-Z221 to EMC1 can generate emergency Annoucment & Alarm Siren for connected devices
- LED Indicator display for all the zones
- 19" Ready rack mount Installation design